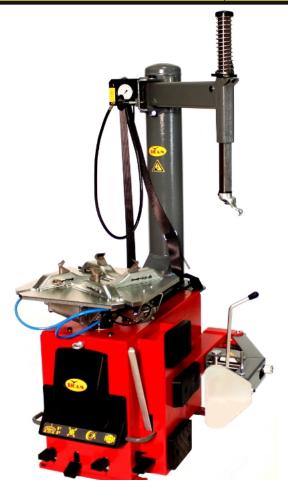

### Extended Range Swing Arm Tire Changer

Changing Tires Is A
One Man Operation

Every Time

Space Saving Air Blast Tank in

44" Tire Capacity Changes a Wide Range of Tires & Wheels

26" Turntable Accommadates Most Passenger Car & Light/Medium

# SEE VIDEO DEMONSTRATIONS AT WWW.GRPEQUIP.COM

Adjustable Jaws Accommodate 10"-26" Wheels

## The *Most* Swing Arm Tire Changer for Your Money

| Inside<br>Clamping |        | Rim/Tire<br>Width | Rim<br>Width | Tire<br>Diameter | Bead<br>Breaker<br>Capacity | Air<br>Pressure<br>(psi) |   | Electric<br>Req. | Weight             | Width | Depth | Height |
|--------------------|--------|-------------------|--------------|------------------|-----------------------------|--------------------------|---|------------------|--------------------|-------|-------|--------|
| 12-28"             | 10-26" | 12"               | 12"          | 44"              | 18"                         | 110-170                  | 1 | 120V<br>20A      | 545 lbs<br>675 lbs | 30"   | 37"   | 80"    |