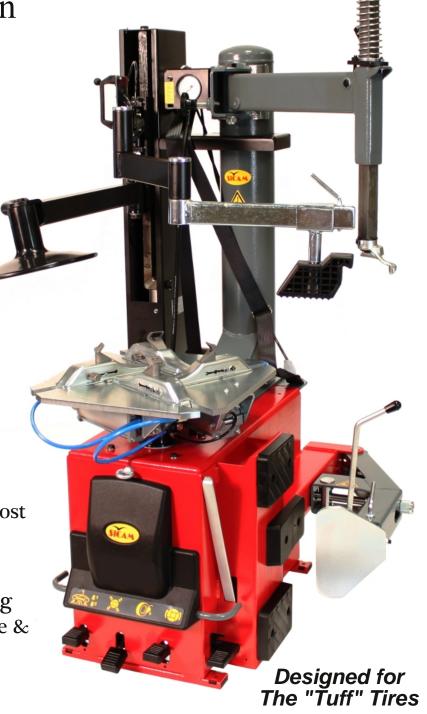

### Extended Range Swing Arm Tire Changer

Changing Tires Is A
One Man Operation

Every Time

Space Saving Air Blast Tank in

44" Tire Capacity Changes a Wide Range of Tires & Wheels

26" Turntable Accommadates Most Passenger Car & Light/Medium

Mounting Helper with Following Arm Easily Changes Low-Profile & Run-Flat Tires Simply & Safely

Engineered for High Volume Tire Shops

Shown with Optional Mounting Helper

# SEE VIDEO DEMONSTRATIONS AT WWW.GRPEQUIP.COM

Adjustable Jaws Accommodate 10"-26" Wheels

#### Dual Adjustable Bead Breaker Arm

- Adjustable Width, Saves Time & Wear on Cylinder
- Accomodates Wheels Up To 18" Wide
- Adjustable Depth for Large Diameter Wheel & Tire Combinations

Safety Strap Limits Danger of Inflating Unsafe Tires