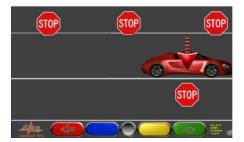

## SEE VIDEO DEMONSTRATIONS AT WWW.GRPEQUIP.COM

Mount Clamps & Sensors 30 Seconds

Select Vehicle 40 Seconds

Roll vehicle Back About 6" 55 Seconds

Roll Vehicle Forward About 6" 70 Seconds

Steer Ahead 80 Seconds

Fast-Check Without Caster Numbers 88 Seconds

Steer Left 98 Seconds

Steer Right 103 Seconds

Steer Ahead 108 Seconds

Adjust Vehicle 110 Seconds