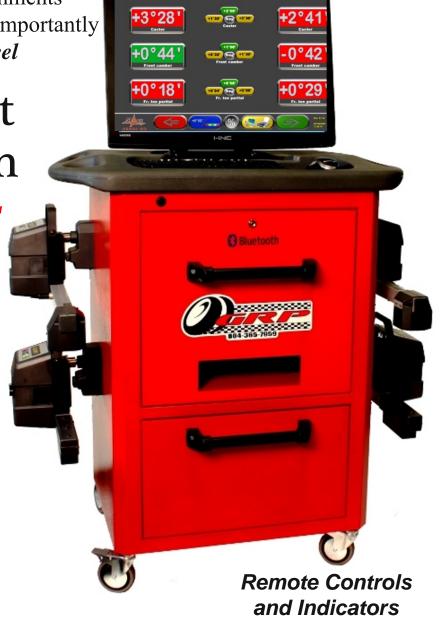

## Space Aligner

Fast Alignments in Multiple Bays & Confined *Space* 

## Why Fast-Check

\*Shown With Optional 28" Monitor

True FIVE Wheel Alignments
Four on the Road & Most Importantly *The Steering Wheel* 

Alignment Numbers in

88 Seconds

Fast Rolling Runout, Just Roll The Car About 6"

8 Sensor CCD Accuracy

Bluetooth Wireless for Stable Wireless Transmission

Standard