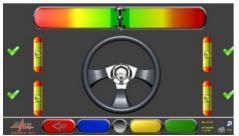

## Why Fast-Check

\*Shown With Optional 28" Monitor

True FIVE Wheel Alignments
Four on the Road & Most Importantly *The Steering Wheel* 

Alignment Numbers in

88 Seconds

Fast Rolling Runout, Just Roll The Car About 6"

Fast-Check Without Caster Numbers 88 Seconds

Steer Left 98 Seconds

Steer Right 103 Seconds

Steer Ahead 108 Seconds

Adjust Vehicle 110 Seconds