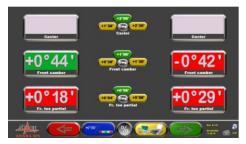

## Why Fast-Check

\*Shown With Optional 28" Monitor

True FIVE Wheel Alignments
Four on the Road & Most Importantly *The Steering Wheel* 

Alignment Numbers in

88 Seconds

Fast Rolling Runout, Just Roll The Car About 6"

Fast-Check Without Caster Numbers 88 Seconds

Steer Left 98 Seconds

Steer Right 103 Seconds

Steer Ahead 108 Seconds

Adjust Vehicle 110 Seconds