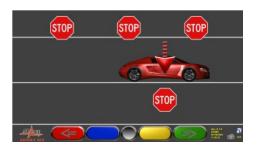

## SEE VIDEO DEMONSTRATIONS AT WWW.GRPEQUIP.COM

Mount Clamps & Sensors 30 Seconds

Select Vehicle 40 Seconds

Roll vehicle Back About 6" 55 Seconds

Roll Vehicle Forward About 6" 70 Seconds

Steer Ahead 80 Seconds

Fast-Check Without Caster Numbers 88 Seconds

Steer Left 98 Seconds

Steer Right 103 Seconds

Steer Ahead 108 Seconds

Adjust Vehicle 110 Seconds