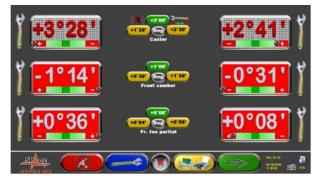

## Why Fast-Check

\*Shown With Optional 28" Monitor

True FIVE Wheel Alignments
Four on the Road & Most Importantly *The Steering Wheel* 

Alignment Numbers in

88 Seconds

Fast Rolling Runout, Just Roll The Car About 6"

Fast-Check Without Caster Numbers 88 Seconds

Steer Left 98 Seconds

Steer Right 103 Seconds

Steer Ahead 108 Seconds

Adjust Vehicle 110 Seconds