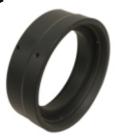

## **Optional Accessories**

Open Center Offset Spacer
Allows Back Coning Of
Truck And SUV Wheels For
An Accurate Balance

Two Sided Truck Cone
For Light/Medium Trucks
And SUV's

606200 606300

| Voltage  | Max Wheel<br>Weight | Max Tire<br>Diameter | Onboard<br>Adaptor Storage Max Rim Width |     | Max Rim<br>Diameter | Max Rim<br>Diameter For<br>Weight<br>Applicator |
|----------|---------------------|----------------------|------------------------------------------|-----|---------------------|-------------------------------------------------|
| 110 Volt | 150 Lbs.            | 44"                  | 7                                        | 20" | 30"                 | 26"                                             |