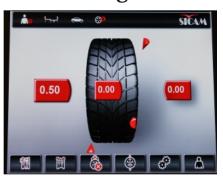

## **SBM 655**

Full Featured, High Volume Video Wheel Balancer

From Unbalanced To 0.00's

in **ONE SPIN** 

Graphics Display Proper Procedures

3 Dimension Automatic Entry With Stick On Weight Applicator

Hidden Weight Spoke Mode

## SEE VIDEO DEMONSTRATIONS ÅT WWW.GRPEQUIP.COM

Precision Stick On Weight Placement With ALU Data Arm

Easy To Read Graphics Display Guides Technician Through All Processes