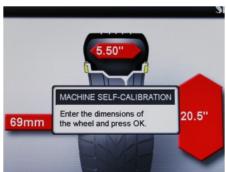

## **SBM 655**

Full Featured, High Volume Video Wheel Balancer

From Unbalanced To 0.00's

in **ONE SPIN** 

Graphics Display Proper Procedures

3 Dimension Automatic Entry With Stick On Weight Applicator

Hidden Weight Spoke Mode

## SEE VIDEO DEMONSTRATIONS ÅT WWW.GRPEQUIP.COM

Precision Stick On Weight Placement With ALU Data Arm

Easy To Read Graphics Display Guides Technician Through All Processes