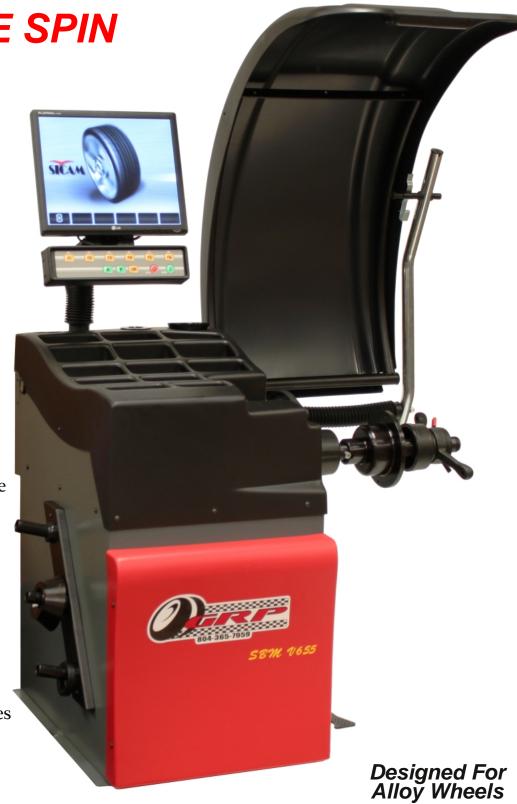

## **SBM 655**

Full Featured, High Volume Video Wheel Balancer

From Unbalanced To 0.00's

in **ONE SPIN** 

Graphics Display Proper Procedures

3 Dimension Automatic Entry With Stick On Weight Applicator

Hidden Weight Spoke Mode

Foot Brake For Precise Weight Placement

**Quick Nut Standard** 

Long 40mm Shaft Accommodates Flange Plates, Motorcycle Wheels And Wide Wheel Assemblies

Engineered For High Volume Tire Shops

## SEE VIDEO DEMONSTRATIONS ÅT WWW.GRPEQUIP.COM

Precision Stick On Weight Placement With ALU Data Arm

Easy To Read Graphics Display Guides Technician Through All Processes