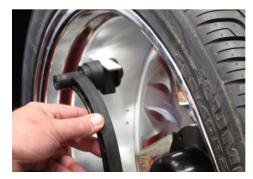

## SEE VIDEO DEMONSTRATIONS ÅT WWW.GRPEQUIP.COM

Precision Stick On Weight Placement With ALU Data Arm

Easy To Read Graphics Display Guides Technician Through All Processes