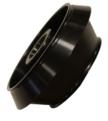

## **Optional Accessories**

Open Center Offset Spacer
Allows Back Coning Of
Truck And SUV Wheels For
An Accurate Balance

Two Sided Truck Cone
For Light/Medium Trucks
And SUV's

606200 606300

| Voltage  | Max Wheel<br>Weight | Max Tire<br>Diameter | Onboard<br>Adaptor Storage Max Rim Width |     | Max Rim<br>Diameter | Max Rim<br>Diameter For<br>Weight<br>Applicator |
|----------|---------------------|----------------------|------------------------------------------|-----|---------------------|-------------------------------------------------|
| 110 Volt | 150 Lbs.            | 44"                  | 7                                        | 20" | 30"                 | 26"                                             |