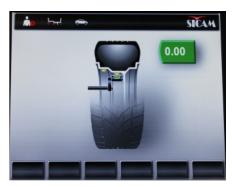

## SEE VIDEO DEMONSTRATIONS ÅT WWW.GRPEQUIP.COM

Precision Stick On Weight Placement With ALU Data Arm

Easy To Read Graphics Display Guides Technician Through All Processes