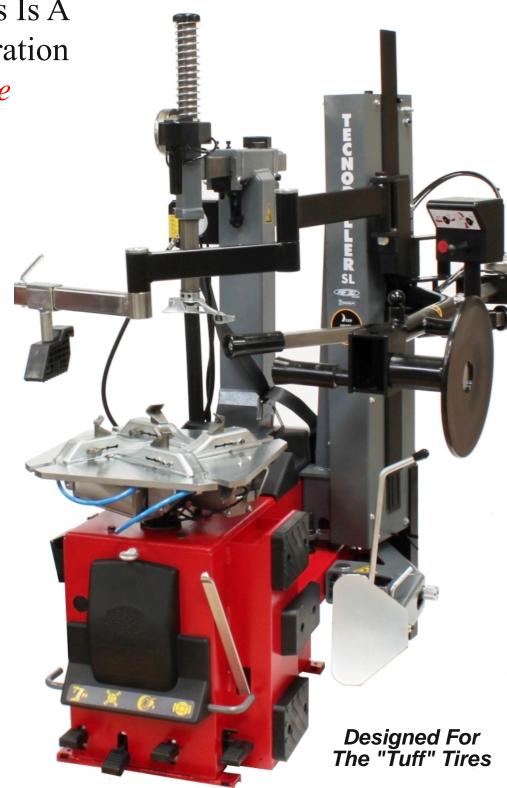

### 524-26 TRF

Pneumatic Tilt Tower With 26" Turntable

Changing Tires Is A One Man Operation

Every Time

Rigid Tower Prevents Wheel Damage

Twin Cylinder Mounting Helper with 3 Points of Depression Changes Low-Profile & Run-Flat Tires Simply & Safely

Engineered for High Volume Tire Shops

Pneumatic Tilt Tower Increases Speed & Reduces Operator Error