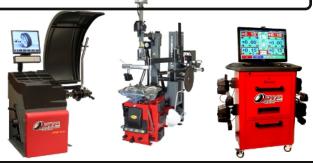

### 524-26 TRF

Pneumatic Tilt Tower With 26" Turntable

Changing Tires Is A One Man Operation

Every Time

Rigid Tower Prevents Wheel Damage

Twin Cylinder Mounting Helper with 3 Points of Depression Changes Low-Profile & Run-Flat Tires Simply & Safely

Engineered for High Volume Tire Shops

Pneumatic Tilt Tower Increases Speed & Reduces Operator Error