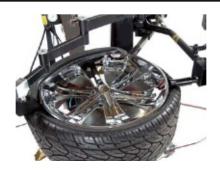

#### Mounting Helper

- 2 Powerful Cylinders Enhance Changing Low-Profile/Run-Flats
- 3 Points Of Depression-Mounts Top Beads Effortlessly
- Dual Locking Arm Ensures Safety for Wheels & Operator