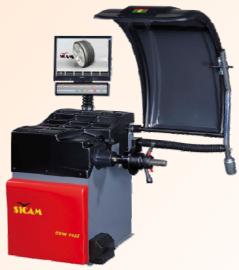

MODEL 655 VIDEO WHEEL BALANCER

## Featuring the new V655 Video Wheel Balancer!

- High resolution 17" LCD flat-screen monitor
- On-screen instructions make all balancing procedures simple
- ALU-Data, single spin with tape weights
- 3 plane automatic data entry, just touch the wheel and go.
- Long 40mm shaft
- Hidden weight spoke mode
- Quick-nut standard
- User friendly, on-screen self diagnostic features to assist the technician with diagnostic procedures and calibration