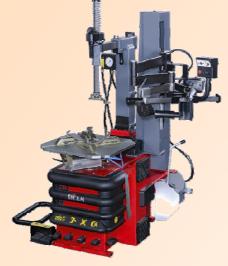

## **NEW PRODUCTS**

MODEL 530 HIGH PERFORMANCE
TIRE CHANGER w/ TELESCOPIC
TOWER

## Featuring the new 530, 30" high performance tire changer!

- This automatic tilt tower tire changer easily handles the toughest wheels.
- 30" capability without special adapters.
- Comes standard with Heavy-Duty Technoroller.
- Non-opposing jaws provide stronger clamping eliminating wheel slippage and damage to the rim.
- 3-position bead breaker for extended width and depth adjustment.
- Single action pneumatic lock for vertical and horizontal arm adjustment. Locks all upper components with one twist.
   Designed for speed.
- Optional wheel lift available.

| <u>SPECIFICATIONS</u> | AL 530    | SBM 655   |
|-----------------------|-----------|-----------|
| MOTOR                 | 110 VOLT  | 110 VOLT  |
| MAX. WHEEL WEIGHT     | N/A       | 155 LBS.  |
| MAX. TIRE DIAMETER    | 46 INCHES | 44 INCHES |
| MAX. RIM WIDTH        | 15 INCHES | 20 INCHES |
| MAX. RIM DIAMETER     | 30 INCHES | 30 INCHES |
| BEAD BREAKER FORCE    | 5500 LBS. | N/A       |