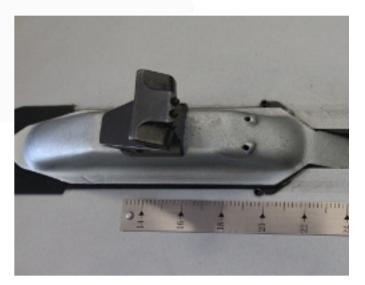

Extended Range Swing Arm Tire Changer

Space Saving Air Blast Tank in Tower

50" Tire Capacity Changes a Wide Range of Tires & Wheels

24" Turntable Accommadates Most Passenger Car & Light/Medium Trucks

Optional Mounting Helper with Following Arm Easily Changes Low-Profile & Run-Flat Tires

> Designed for Todays Tires

Shown with Optional Mounting Helper





## Quickly and Accurately Adjust Jaws With Table Gauge



## The *Most* Swing Arm Tire Changer for Your Money

| Inside Outside Ri<br>Clamping Clamping V | m/Tire Rim<br>Vidth Width | Tire<br>Diameter | Bead<br>Breaker<br>Capacity | Air<br>Pressure<br>(psi) | HP Motor | Electric<br>Req. | Weight  | Width | Depth | Height |
|------------------------------------------|---------------------------|------------------|-----------------------------|--------------------------|----------|------------------|---------|-------|-------|--------|
| 15-28" 13-24"                            | 12" 12"                   | 50"              | 15"<br>width                | 110-150                  | 1.6      | 120V<br>20A      | 545 lbs | 35"   | 45"   | 78"    |

## Redline

PO Box 6700 11011 Leadbetter Rd.