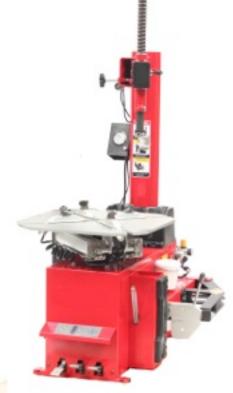

Extended Range Swing Arm Tire Changer

Space Saving Air Blast Tank in Tower

50" Tire Capacity Changes a Wide Range of Tires & Wheels

24" Turntable Accommadates Most Passenger Car & Light/Medium Trucks

Optional Mounting Helper with Following Arm Easily Changes Low-Profile & Run-Flat Tires

> Designed for Todays Tires

Shown with Optional Mounting Helper